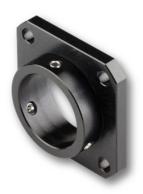

### 60A19.5-F

Adapter for 60SMS Laser Beam Couplers Flange mount 1"x1"

#### **FEATURES**

Adapter for flange mount of the <u>60SMS</u> Laser Beam Couplers to laser systems with a standard drilling pattern 1"x1"

- System mount Ø 19.5 mm
- Flange mount 1"x1"