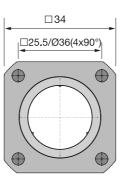

### 60A19.5-F

Adapter for 60SMS Laser Beam Couplers Flange mount 1"x1"

#### **FEATURES**

Adapter for flange mount of the <u>60SMS</u> Laser Beam Couplers to laser systems with a standard drilling pattern 1"x1"

- System mount Ø 19.5 mm
- Flange mount 1"x1"

## **DOWNLOADS**

930730070300.pdf (Dimensional drawing)