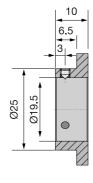

### 60A19.5-F

Adapter for 60SMS Laser Beam Couplers Flange mount 1"x1"

#### **FEATURES**

Adapter for flange mount of the <u>60SMS</u> Laser Beam Couplers to laser systems with a standard drilling pattern 1"x1"

- System mount Ø 19.5 mm
- Flange mount 1"x1"

## **DOWNLOADS**

930730070300.pdf (Dimensional drawing)